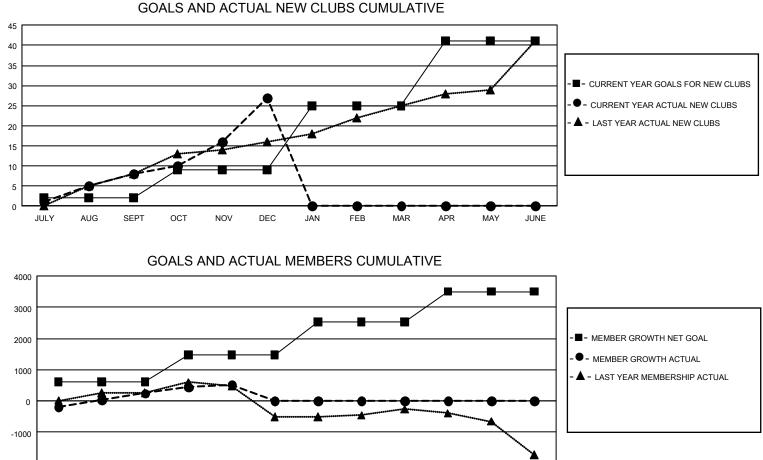

## GAT Constitutional Area 7

REPORT DOES NOT INCLUDE CLUBS IN UNDISTRICTED AREAS.

| Clubs                        |               |           |               | Members                      |                        |                         |                                                    |  |
|------------------------------|---------------|-----------|---------------|------------------------------|------------------------|-------------------------|----------------------------------------------------|--|
| RESULTS FOR 2020-2021        |               |           |               | RESULTS FOR 2020-2021        |                        |                         |                                                    |  |
| QUARTER                      | NEW CLUB GOAL | NEW CLUBS | DROPPED CLUBS | QUARTER MEME                 | BER GROWTH NET<br>GOAL | MEMBER GROWTH<br>ACTUAL | DROPPED<br>MEMBERS ACTUAL<br>(including transfers) |  |
| JULY/AUG/SEPT<br>OCT/NOV/DEC | 6<br>21       | 8<br>19   | 19<br>5       | JULY/AUG/SEPT<br>OCT/NOV/DEC | 615<br>864             | 1,752<br>1,798          | 1,333<br>1,905                                     |  |
| JAN/FEB/MAR<br>APR/MAY/JUNE  | 48<br>48      | 0<br>0    | 0<br>0        | JAN/FEB/MAR<br>APR/MAY/JUNE  | 1057<br>964            | 0<br>0                  | 0<br>0                                             |  |

JULY AUG SEPT OCT NOV DEC JAN FEB MAR APR MAY JUNE

| DROPPED CLUBS: 24 |       | 877 CLUBS OF 1,895 ADDED 1 OR | GENDER DISTRIBUTION          |                 |       |
|-------------------|-------|-------------------------------|------------------------------|-----------------|-------|
|                   |       | MORE NEW MEMBERS              | MALE                         | 25,844 (60.17%) |       |
|                   |       |                               | FEMALE                       | 17,106 (39.83%) |       |
| DROPPED MEMBERS   |       |                               |                              |                 |       |
| DECEASED          | 236   | CLICK HERE FOR CUMULATIVE     | TOTAL FAMILY UNIT MEMBERS    |                 | 7,000 |
| CLUB CANCELLED 25 |       | MEMBERSHIP DATA               | FAMILY MEMBERS PAYING HALF 3 |                 | 0.000 |
| OTHER 2,976       |       |                               |                              |                 | 3,689 |
| TOTAL             | 3,237 |                               | 0013                         |                 |       |